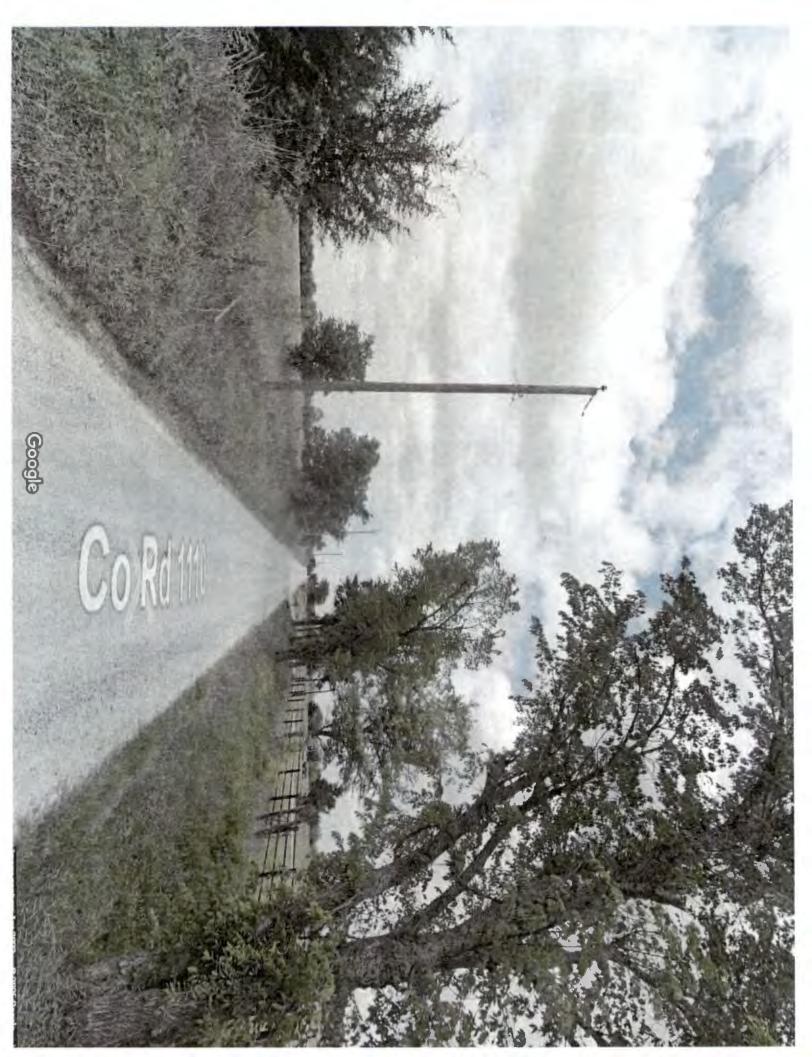

May 21, 2025 Office of County Commissioners PO Box 1097 Greenville, TX 75403

Overhead Relocation for CR 1110 Project Number: 28366205

Oncor Electric LLC is requesting permission to do work within the county right of way along CR 1110. Oncor will be relocating a utility pole out of the way for a new subdivision.

## **ELECTRIC CONSTRUCTION PRINT** WO Number: 28366205 Date: 05/16/2025 Description:Relocation - Farmersville Ranch Estates Ph2 Sheet: 1 of 1 Scale: 1"=15' Customer: Address: Co Rd 1110 Farmersville, TX 75442 FARMERSVILLE Svc Ctr / Office: CEL Job Status: Design Designer: CABRERA, ARELI Location:33.218687, -96.258797 469-404-3203 Project Mgr: CACERES, DANIEL 682-395-3671 Copyright 2018 Oncor Electric Delivery - Maps, drawings, and electronic data (products) are created for the internal purposes of Oncor Electric Delivery with no implication of suitability or fitness for the intended use of the recipient. Oncor Electric Delivery will make good faith efforts to provide products that are free from error, but does not warrant the accuracy or quality of such products. The locations shown are approximations and are not intended to show exact locations. Products provided to other parties by Oncor Electric Delivery are for the internal use of the recipient, and the recipient agrees not to duplicate or distribute the products or any portion of the products to third parties without the prior written permission of Oncor Electric Delivery against all claims, costs, expenses and damages resulting from or predicated upon strict liability for personal injuries, death or property damage, on account of any defect in the property provided hereunder. FEEDER ID SWNDL2104 PROTECTIVE DEVICE 382246258 PRI VOLTAGE 24.9KV 3 3321886 -09625878 1848154 -6701161 1848169 6701161 RELOCATE POLE SID 1848154-6701161 NORTH DUE TO BEING IN THE WAY OF **NEW ROAD** R: [GSU36402] 1848155 +6701119